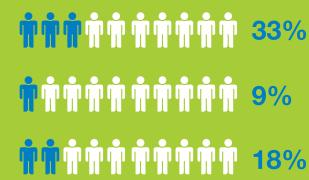

### DO BUSINESSES PRINT SUSTAINABLY?

Despite the rising importance of sustainability the awareness of eco-efficient printing is low:

70% of respondents are unconcerned about the environmental impact of printing

22% say sustainability is very important in selecting printers

20% have energy efficient printers