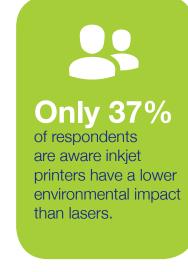

### DO BUSINESSES PRINT SUSTAINABLY?

Despite the rising importance of sustainability the awareness of eco-efficient printing is low:

70% of respondents are unconcerned about the environmental impact of printing