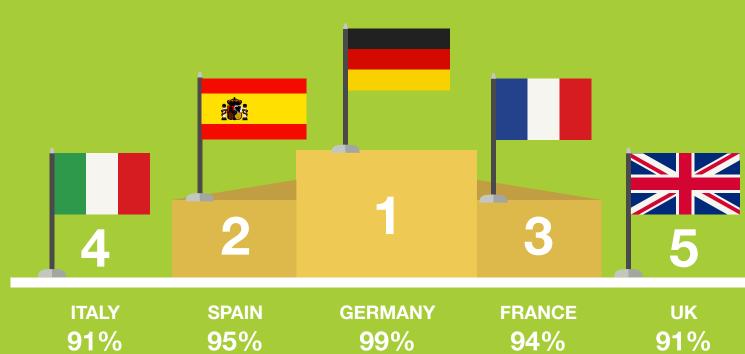

#### **NATIONAL ECO CHAMPIONS**

Percentage of respondents who say sustainability is important in their organisation

and handling costs Boosts staff productivity

Cuts supplies mismanagement

Monitor usage history

Low intervention printing Low energy consumption

Reduced waste

Total Sample: 500 organisations across the United Kingdom, France, Germany, Spain, Italy, and Germany (100 each)